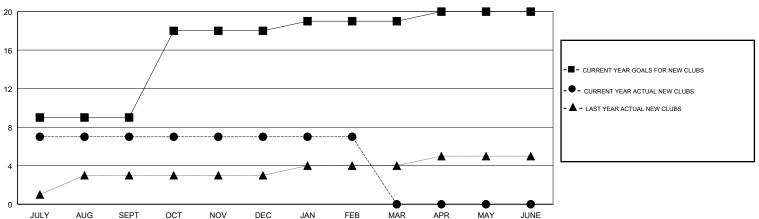

## LOCATION INDIA

**GMT CA** 

|                       | Club          | s         |               |                       | Ме                        | mbers                   |                                              |
|-----------------------|---------------|-----------|---------------|-----------------------|---------------------------|-------------------------|----------------------------------------------|
| RESULTS FOR 2017-2018 |               |           |               | RESULTS FOR 2017-2018 |                           |                         |                                              |
| QUARTER               | NEW CLUB GOAL | NEW CLUBS | DROPPED CLUBS | QUARTER               | MEMBER GROWTH NET<br>GOAL | MEMBER GROWTH<br>ACTUAL | DROPPED MEMBERS ACTUAL (including transfers) |
| JULY/AUG/SEPT         | 9             | 7         | 1             | JULY/AUG/SEPT         | 525                       | 213                     | 103                                          |
| OCT/NOV/DEC           | 9             | 0         | 1             | OCT/NOV/DEC           | 250                       | 43                      | 49                                           |
| JAN/FEB/MAR           | 1             | 0         | 0             | JAN/FEB/MAR           | 25                        | 36                      | 49                                           |
| APR/MAY/JUNE          | 1             | 0         | 0             | APR/MAY/JUNE          | 0                         | 0                       | 0                                            |