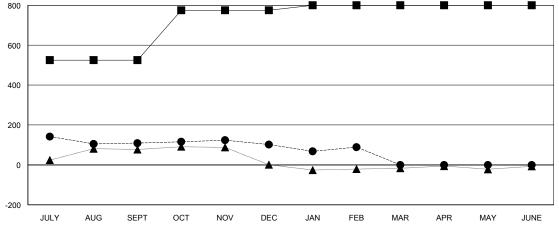

## LOCATION INDIA

**GMT CA** 

|                       | Club          | s         |               |                       | Ме                        | mbers                   |                                              |
|-----------------------|---------------|-----------|---------------|-----------------------|---------------------------|-------------------------|----------------------------------------------|
| RESULTS FOR 2017-2018 |               |           |               | RESULTS FOR 2017-2018 |                           |                         |                                              |
| QUARTER               | NEW CLUB GOAL | NEW CLUBS | DROPPED CLUBS | QUARTER               | MEMBER GROWTH NET<br>GOAL | MEMBER GROWTH<br>ACTUAL | DROPPED MEMBERS ACTUAL (including transfers) |
| JULY/AUG/SEPT         | 9             | 7         | 1             | JULY/AUG/SEPT         | 525                       | 213                     | 103                                          |
| OCT/NOV/DEC           | 9             | 0         | 1             | OCT/NOV/DEC           | 250                       | 43                      | 49                                           |
| JAN/FEB/MAR           | 1             | 0         | 0             | JAN/FEB/MAR           | 25                        | 36                      | 49                                           |
| APR/MAY/JUNE          | 1             | 0         | 0             | APR/MAY/JUNE          | 0                         | 0                       | 0                                            |

| ■- | MEMBER GROWTH NET GOAL |
|----|------------------------|
|    |                        |

MEMBER GROWTH ACTUAL
 LAST YEAR MEMBERSHIP ACTUAL

| DROPPED CLUBS: 2 |     |
|------------------|-----|
| DROPPED MEMBERS  |     |
| DECEASED         | 3   |
| CLUB CANCELLED   | 18  |
| OTHER            | 180 |
| TOTAL            | 201 |